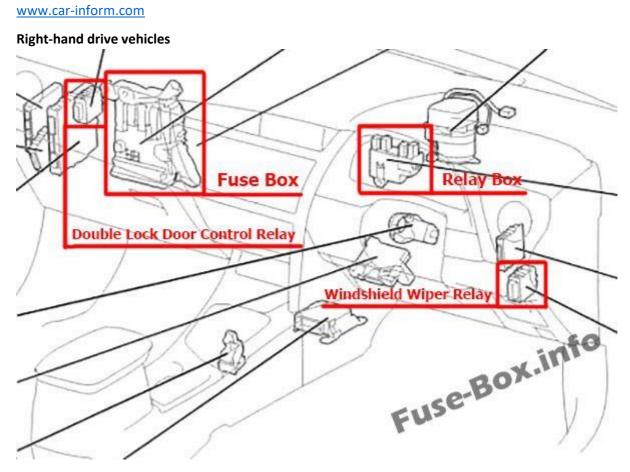

#### **Fuse box location**

The fuse box is located on the left under the instrument panel, under the lid. The relay box is located in the center console.

#### Left-hand drive vehicles

🛃 کیان باتری

Fuse Box

Left-hand drive vehicles: Remove the lid. Right-hand drive vehicles: Remove the cover and then remove the lid.

Fuse box diagram

 ${\bf Ad} vertisements$ 