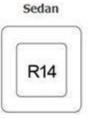

| N≌    | Name | Amp | Circuit                                                                                                                                                                          |
|-------|------|-----|----------------------------------------------------------------------------------------------------------------------------------------------------------------------------------|
|       |      |     |                                                                                                                                                                                  |
| Relay |      |     |                                                                                                                                                                                  |
| R1    |      |     | Electric power steering (EPS)                                                                                                                                                    |
| R2    |      |     | (INJ) Sedan (1ND-TV (from April 2016): (EFI-MAIN N0.2)                                                                                                                           |
| R3    |      |     | Starter (ST NO.1)                                                                                                                                                                |
| R4    |      |     | Daytime running lights (DRL)                                                                                                                                                     |
| R5    |      |     | Horn (HORN)                                                                                                                                                                      |
| R6    |      |     | Electric cooling fan (FAN NO.1)                                                                                                                                                  |
| R7    |      |     | (EFI-MAIN)                                                                                                                                                                       |
| R8    |      |     | Ignition (IG2)                                                                                                                                                                   |
| R9    |      |     | Dimmer (DIMMER)                                                                                                                                                                  |
| R10   |      |     | Hatchback, Wagon: Stop lights (STOP LP)                                                                                                                                          |
| R11   |      |     | Headlight (H-LP)                                                                                                                                                                 |
| R12   |      |     | 1NR-FE, 1ZR-FAE, 1ZR- FE, 2ZR-FE: Fuel pump (C/OPN)<br>1AD-FTV: (EDU)<br>1ND-TV, 8NR-FTS: (EFI MAIN N0.2)                                                                        |
| R13   |      |     | Hatchback, Wagon (1AD-FTV): (EFI MAIN N0.2)<br>Hatchback, Wagon (1ND-TV): (TSS-C HTR)<br>Sedan (<- November 2016): Stop lights (STOP LP)<br>Sedan (November 2016 ^): (TSS-C HTR) |
|       |      |     |                                                                                                                                                                                  |
| Α     |      |     |                                                                                                                                                                                  |

🛃 کیان باتری

| Nº                      | Name   | Amp | Circuit                                                                                                                                    |
|-------------------------|--------|-----|--------------------------------------------------------------------------------------------------------------------------------------------|
| R14                     |        |     | Sedan: Rear window defogger (DEF)                                                                                                          |
| R15                     |        |     | Hatchback, Wagon (except 1ND-TV): (TSS-C HTR)                                                                                              |
| R16                     |        |     | Hatchback, Wagon (except 1ND-TV): Rear window defogger (DEF)                                                                               |
| R17                     |        |     | Hatchback, Wagon (1ND-TV (from May 2015)): Rear<br>window defogger (DEF)                                                                   |
|                         |        |     |                                                                                                                                            |
| В                       |        |     |                                                                                                                                            |
| R14                     |        |     | Multi-mode Manual Transmission (AMT)<br>Hatchback, Wagon (8NR- FTS): Electric cooling fan (FAN<br>MAIN)                                    |
| R15                     |        |     | Hatchback, Wagon (1AD-FTV): Electric cooling fan (FAN<br>NO.2)<br>Sedan:-                                                                  |
| R16                     |        |     | Hatchback, Wagon (1AD-FTV): Electric cooling fan (FAN<br>NO.3)<br>Sedan (1ZR-FE, 1ZR-FAE, 2ZR-FE, 1NR-FE): Front window<br>deicer (DEICER) |
| R17<br><b>Ad</b> vertis | omonto |     | Hatchback, Wagon (1ND-TV (from May 2015)): -                                                                                               |