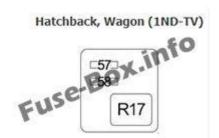

#### www.car-inform.com

Fuse box diagram (except diesel 1.6L – 1WW)

🛃 کیان باتری

A

Hatchback, Wagon (Except 1ND-TV ) Hatch

Hatchback, Wagon (1ND-TV)

Multi-mode Manual Transmission Hatchback, Wagon (8NR-FTS)

| Nº | Name         | Amp | Circuit                                                                                            |
|----|--------------|-----|----------------------------------------------------------------------------------------------------|
| 49 | PTC HTR NO.1 | 30  | Power heater                                                                                       |
| 50 | H-LP CLN     | 30  | Headlight cleaner                                                                                  |
| 51 | ABS NO.1     | 30  | Sedan: ABS, VSC                                                                                    |
| 51 | ABS NO.3     | 30  | Hatchback, Wagon: ABS, VSC                                                                         |
| 52 | CDS FAN      | 30  | Electric cooling fan                                                                               |
| 53 | PTC HTR NO.3 | 30  | Power heater                                                                                       |
| 54 | -            | -   | -                                                                                                  |
| 55 | S-HORN       | 10  | Theft deterrent                                                                                    |
| 56 | STV HTR      | 25  | Power heater                                                                                       |
| 56 | DEICER       | 20  | Sedan (1ZR-FE, 1ZR-FAE, 2ZR-FE, 1NR-FE): Front window deicer                                       |
|    |              |     |                                                                                                    |
| Α  |              |     |                                                                                                    |
| 57 | EFI NO.5     | 10  | 1ND-TV(from May 2015) ; Multiport fuel injection system/sequential multiport fuel injection system |
| 58 | -            | -   | -                                                                                                  |
|    |              |     |                                                                                                    |
| В  |              |     |                                                                                                    |
| 57 | EFI NO.6     | 15  | 1ND-TV(from May 2015) ; Multiport fuel injection system/sequential multiport fuel injection system |
| 58 | EFI NO.7     | 15  | 1ND-TV(from May 2015); Multiport fuel injection system/sequential multiport fuel injection system  |

🛃 کیان باتری

| Nº                      | Name   | Amp | Circuit                                                                                                                                    |
|-------------------------|--------|-----|--------------------------------------------------------------------------------------------------------------------------------------------|
| R14                     |        |     | Sedan: Rear window defogger (DEF)                                                                                                          |
| R15                     |        |     | Hatchback, Wagon (except 1ND-TV): (TSS-C HTR)                                                                                              |
| R16                     |        |     | Hatchback, Wagon (except 1ND-TV): Rear window defogger (DEF)                                                                               |
| R17                     |        |     | Hatchback, Wagon (1ND-TV (from May 2015)): Rear<br>window defogger (DEF)                                                                   |
|                         |        |     |                                                                                                                                            |
| В                       |        |     |                                                                                                                                            |
| R14                     |        |     | Multi-mode Manual Transmission (AMT)<br>Hatchback, Wagon (8NR- FTS): Electric cooling fan (FAN<br>MAIN)                                    |
| R15                     |        |     | Hatchback, Wagon (1AD-FTV): Electric cooling fan (FAN<br>NO.2)<br>Sedan:-                                                                  |
| R16                     |        |     | Hatchback, Wagon (1AD-FTV): Electric cooling fan (FAN<br>NO.3)<br>Sedan (1ZR-FE, 1ZR-FAE, 2ZR-FE, 1NR-FE): Front window<br>deicer (DEICER) |
| R17<br><b>Ad</b> vertis | omonto |     | Hatchback, Wagon (1ND-TV (from May 2015)): -                                                                                               |