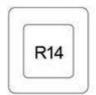

🛃 کیان باتری

| Nº                      | Name   | Amp | Circuit                                                                                                                                    |
|-------------------------|--------|-----|--------------------------------------------------------------------------------------------------------------------------------------------|
| R14                     |        |     | Sedan: Rear window defogger (DEF)                                                                                                          |
| R15                     |        |     | Hatchback, Wagon (except 1ND-TV): (TSS-C HTR)                                                                                              |
| R16                     |        |     | Hatchback, Wagon (except 1ND-TV): Rear window defogger (DEF)                                                                               |
| R17                     |        |     | Hatchback, Wagon (1ND-TV (from May 2015)): Rear<br>window defogger (DEF)                                                                   |
|                         |        |     |                                                                                                                                            |
| В                       |        |     |                                                                                                                                            |
| R14                     |        |     | Multi-mode Manual Transmission (AMT)<br>Hatchback, Wagon (8NR- FTS): Electric cooling fan (FAN<br>MAIN)                                    |
| R15                     |        |     | Hatchback, Wagon (1AD-FTV): Electric cooling fan (FAN<br>NO.2)<br>Sedan:-                                                                  |
| R16                     |        |     | Hatchback, Wagon (1AD-FTV): Electric cooling fan (FAN<br>NO.3)<br>Sedan (1ZR-FE, 1ZR-FAE, 2ZR-FE, 1NR-FE): Front window<br>deicer (DEICER) |
| R17<br><b>Ad</b> vertis | omonto |     | Hatchback, Wagon (1ND-TV (from May 2015)): -                                                                                               |