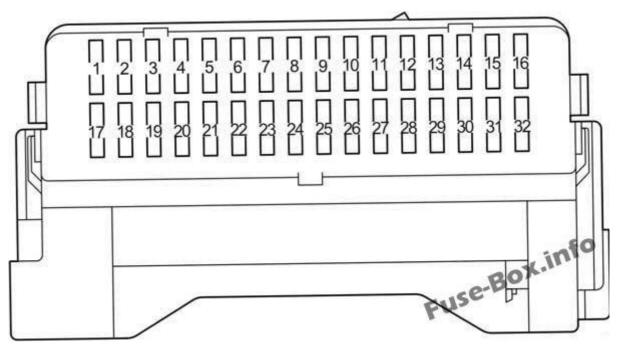

Assignment of the fuses in the passenger compartment

| Nº | Name           | Amp | Circuit                                                                                                                                                    |
|----|----------------|-----|------------------------------------------------------------------------------------------------------------------------------------------------------------|
| 1  | P/OUTLET       | 15  | Power outlet                                                                                                                                               |
| 2  | OBD            | 7.5 | On-board diagnosis system                                                                                                                                  |
| 3  | STOP           | 7.5 | Stop lights, multiport fuel injection system/sequential multiport<br>fuel injection system, high mounted stoplight, ABS, VSC, shift<br>lock control system |
| 4  | FOG RR         | 7.5 | Rear fog light, gauge and meters                                                                                                                           |
| 5  | D/L NO.3       | 20  | Power door lock system                                                                                                                                     |
| 6  | S/ROOF         | 20  | Panoramic roof shade                                                                                                                                       |
| 7  | FOG FR         | 7.5 | Front fog lights, gauge and meters                                                                                                                         |
| 8  | AM1            | 5   | "IG1 RLY", "ACC RLY"                                                                                                                                       |
| 9  | D/L NO. 2      | 10  | Back door lock system                                                                                                                                      |
| 10 | DOOR NO.<br>2  | 20  | Power windows                                                                                                                                              |
| 11 | DOOR R/R       | 20  | Power windows                                                                                                                                              |
| 12 | DOOR R/L       | 20  | Power windows                                                                                                                                              |
| 13 | WASHER         | 15  | Windshield washer                                                                                                                                          |
| 14 | WIPER<br>NO.2  | 25  | Front wiper and washer (with auto wiper system), charging, power source (except 1WW)                                                                       |
| 15 | WIPER RR       | 15  | Rear window wiper                                                                                                                                          |
| 16 | WIPER NO.<br>1 | 25  | Windshield wipers                                                                                                                                          |
| 17 | CIG            | 15  | Cigarette Lighter                                                                                                                                          |

| Nº | Name             | Amp | Circuit                                                                                                                                                                            |
|----|------------------|-----|------------------------------------------------------------------------------------------------------------------------------------------------------------------------------------|
| 18 | ACC              | 7.5 | Outside rear view mirrors, main body ECU, clock, Audio system                                                                                                                      |
| 19 | SFT LOCK-<br>ACC | 5   | Shift lock control system                                                                                                                                                          |
| 20 | TAIL             | 10  | Front position lights, tail lights, license plate lights, front fog lights                                                                                                         |
| 21 | PANEL            | 7.5 | Switch illumination, instrument cluster lights, glove box light, main body ECU                                                                                                     |
| 22 | WIPER-S          | 5   | Charging system                                                                                                                                                                    |
| 23 | ECU-IG<br>NO.1   | 7.5 | Electric cooling fan, AFS, charging system, ABS, VSC                                                                                                                               |
| 24 | ECU-IG<br>NO.2   | 7.5 | Tail lights, multiport fuel injection system/sequential multiport fuel injection system, AFS                                                                                       |
| 25 | ECU-IG<br>NO.3   | 7.5 | Multiport fuel injection system/sequential multiport fuel<br>injection system, inside rear view mirror, panoramic roof shade,<br>shift lock control system, headlight cleaner, AFS |
| 26 | HTR-IG           | 7.5 | Air conditioning system, rear window defogger                                                                                                                                      |
| 27 | ECU-IG<br>NO.4   | 7.5 | Main body ECU, front passenger seat belt reminder light, outside rear view mirrors                                                                                                 |
| 28 | ECU-IG<br>NO.5   | 5   | Electric power steering                                                                                                                                                            |
| 29 | IGN              | 7.5 | Smart entry & start system, multiport fuel injection<br>system/sequential multiport fuel injection system, steering lock<br>system                                                 |
| 30 | S/HTR            | 15  | Seat heaters                                                                                                                                                                       |
| 31 | METER            | 5   | Gauge and meters                                                                                                                                                                   |
| 32 | A/BAG            | 7.5 | SRS airbag system                                                                                                                                                                  |