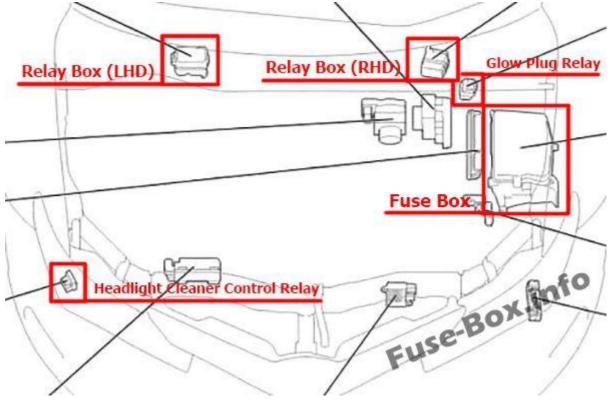

#### **Fuse box location**

The fuse box is located on the left under the instrument panel, under the lid. The relay box is located in the center console.

#### Left-hand drive vehicles

🛃 کیان باتری

Fuse Box

Left-hand drive vehicles: Remove the lid. Right-hand drive vehicles: Remove the cover and then remove the lid.

Fuse box diagram

 ${\bf Ad} vertisements$ 