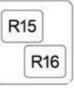

🛃 کیان باتری

| Nº                      | Name   | Amp | Circuit                                                                                                                                    |
|-------------------------|--------|-----|--------------------------------------------------------------------------------------------------------------------------------------------|
| R14                     |        |     | Sedan: Rear window defogger (DEF)                                                                                                          |
| R15                     |        |     | Hatchback, Wagon (except 1ND-TV): (TSS-C HTR)                                                                                              |
| R16                     |        |     | Hatchback, Wagon (except 1ND-TV): Rear window defogger (DEF)                                                                               |
| R17                     |        |     | Hatchback, Wagon (1ND-TV (from May 2015)): Rear<br>window defogger (DEF)                                                                   |
|                         |        |     |                                                                                                                                            |
| В                       |        |     |                                                                                                                                            |
| R14                     |        |     | Multi-mode Manual Transmission (AMT)<br>Hatchback, Wagon (8NR- FTS): Electric cooling fan (FAN<br>MAIN)                                    |
| R15                     |        |     | Hatchback, Wagon (1AD-FTV): Electric cooling fan (FAN<br>NO.2)<br>Sedan:-                                                                  |
| R16                     |        |     | Hatchback, Wagon (1AD-FTV): Electric cooling fan (FAN<br>NO.3)<br>Sedan (1ZR-FE, 1ZR-FAE, 2ZR-FE, 1NR-FE): Front window<br>deicer (DEICER) |
| R17<br><b>Ad</b> vertis | omonto |     | Hatchback, Wagon (1ND-TV (from May 2015)): -                                                                                               |