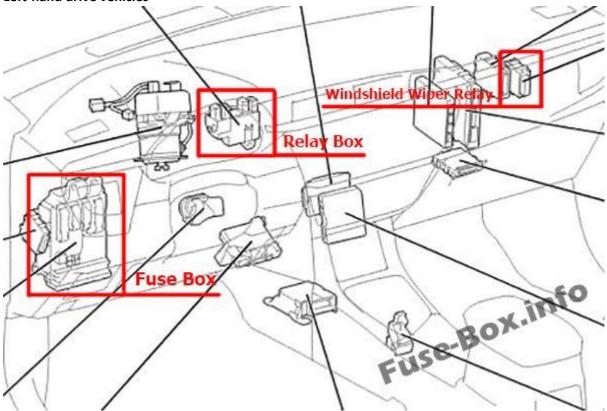

#### **Fuse box location**

The fuse box is located on the left under the instrument panel, under the lid. The relay box is located in the center console.

#### Left-hand drive vehicles

🛃 کیان باتری

Fuse Box

Left-hand drive vehicles: Remove the lid. Right-hand drive vehicles: Remove the cover and then remove the lid.

Fuse box diagram

 ${\bf Ad} vertisements$ 