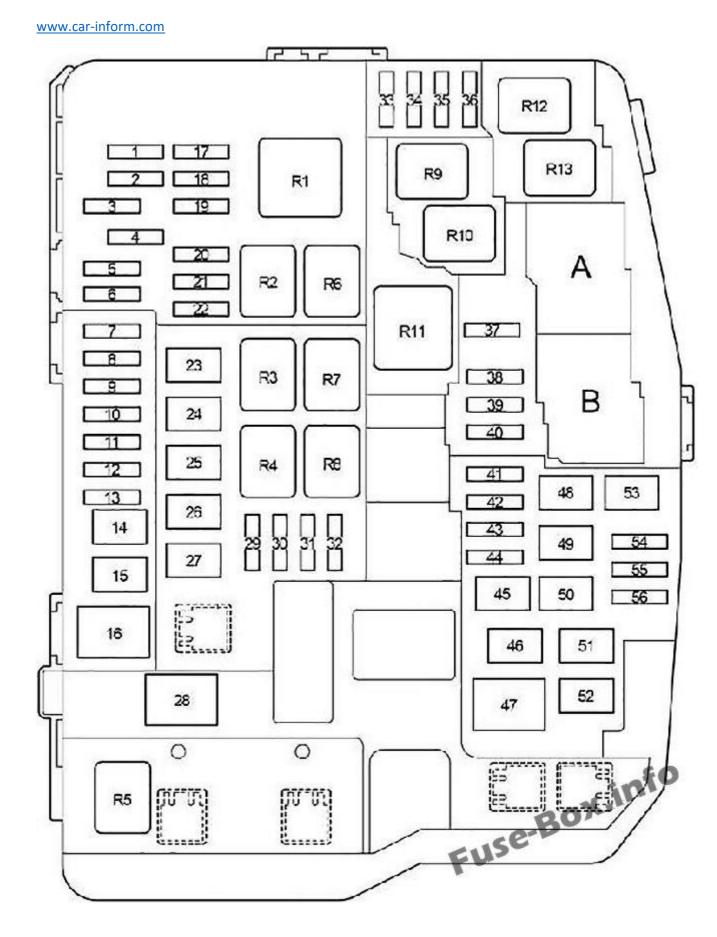

#### www.car-inform.com

Fuse box diagram (except diesel 1.6L – 1WW)

🛃 کیان باتری

A

Hatchback, Wagon (Except 1ND-TV ) Hatch

Hatchback, Wagon (1ND-TV)

Multi-mode Manual Transmission Hatchback, Wagon (8NR-FTS)

Hatchback, Wagon (1AD-FTV) Sedan

В

**Ad**vertisements

#### Assignment of the fuses in the Engine Compartment

| Nº | Name       | Amp | Circuit                                                                                                                                               |
|----|------------|-----|-------------------------------------------------------------------------------------------------------------------------------------------------------|
| 1  | ECU-B NO.2 | 10  | Air conditioning system, power windows, smart entry & start system, out side rear view mirrors, gauge and meters                                      |
| 2  | ECU-B NO.3 | 5   | Electric power steering                                                                                                                               |
| 3  | AM 2       | 7.5 | Multiport fuel injection system/sequential multiport fuel injection system, starting system, "IG2" fuse                                               |
| 4  | D/C CUT    | 30  | "DOME", "ECU-B NO.1", "RADIO" fuses                                                                                                                   |
| 5  | HORN       | 10  | Horn                                                                                                                                                  |
| 6  | EFI-MAIN   | 20  | 1NR-FE: Multiport fuel injection system/sequential<br>multiport fuel injection system, "EFI NO.1", "EFI NO.2"<br>fuses, fuel pump                     |
| 6  | EFI-MAIN   | 25  | 1ZR-FAE, 1ZR-FE, 2ZR-FE, 8NR-FTS: Multiport fuel injection system/sequential multiport fuel injection system, "EFI NO.1", "EFI NO.2" fuses, fuel pump |

| Nº | Name             | Amp | Circuit                                                                                                               |
|----|------------------|-----|-----------------------------------------------------------------------------------------------------------------------|
| 6  | EFI-MAIN         | 30  | Diesel: Multiport fuel injection system/sequential multiport fuel injection system                                    |
| 7  | ICS/ALT-S        | 5   | Charging system                                                                                                       |
| 8  | ETCS             | 10  | 1ZR-FAE, 1NR-FE, 1ZR-FE, 2ZR-FE, 8NR- FTS: Electronic throttle control system                                         |
| 8  | EDU              | 20  | 1AD-FTV: Multiport fuel injection system/sequential multiport fuel injection system                                   |
| 9  | TURN & HAZ       | 10  | Except 8NR-FTS: Gauge and meters, turn signal lights                                                                  |
| 9  | ST               | 30  | 8NR-FTS: Starting system                                                                                              |
| 10 | IG2              | 15  | Gauge and meters, multiport fuel injection<br>system/sequential multiport fuel injection system, SRS<br>airbag system |
| 11 | EFI-MAIN<br>NO.2 | 20  | 1AD-FTV: Multiport fuel injection system/sequential multiport fuel injection system                                   |
| 11 | INJ/EFI-B        | 15  | Gasoline: Multiport fuel injection system/sequential multiport fuel injection system                                  |
| 11 | ECU-B No.4       | 10  | 1ND-TV, (Sedan (1AD-FTV): Multiport fuel injection system/sequential multiport fuel injection system                  |
| 11 | ECU-B No.4       | 20  | 8NR-FTS: Multiport fuel injection system/sequential multiport fuel injection system                                   |
| 11 | DCM/MAYDAY       | 7.5 | 1NR-FE (April 2016 or later): Telematics system                                                                       |
| 12 | EFI-MAIN<br>NO.2 | 30  | Except 8NR-FTS: Multiport fuel injection system/sequential multiport fuel injection system                            |
| 12 | DCM/MAYDAY       | 7.5 | Sedan (1ZR-FE, 1ZR-FAE, 2ZR-FE): Telematics system                                                                    |
| 12 | EFI-MAIN<br>NO.2 | 10  | Sedan (1ND-TV): Multiport fuel injection system/sequential multiport fuel injection system                            |

| Nº | Name       | Amp | Circuit                                                                           |
|----|------------|-----|-----------------------------------------------------------------------------------|
| 13 | ST         | 30  | Except 8NR-FTS: Starting system                                                   |
| 13 | TURN & HAZ | 10  | 8NR-FTS: Gauge and meters, turn signal lights                                     |
| 14 | H-LP MAIN  | 30  | Hatchback, Wagon: "H-LP RH-LO", "H-LP LH-LO", "H-LP<br>RH-HI", "H-LP LH-HI" fuses |
| 14 | H-LP MAIN  | 40  | Sedan: "H-LP RH-LO", "H-LP LH-LO", "H-LP RH-HI", "H-LP<br>LH-HI" fuses            |
| 15 | VLVMATIC   | 30  | Multiport fuel injection system/sequential multiport fuel injection system        |
| 16 | EPS        | 80  | Electric power steering                                                           |
| 17 | ECU-B NO.1 | 10  | Wireless remote control, main body ECU, VSC, smart entry & start system, clock    |
| 18 | DOME       | 7.5 | Interior lights, vanity lights, luggage compartment light, main body ECU          |
| 19 | RADIO      | 20  | Audio system                                                                      |
| 20 | DRL        | 10  | Daytime running lights                                                            |
| 21 | STRG HTR   | 15  | Sedan: Steering heater                                                            |
| 22 | ABS NO.2   | 30  | ABS, VSC                                                                          |
| 23 | RDI        | 40  | Electric cooling fan                                                              |
| 24 | -          | -   | -                                                                                 |
| 25 | DEF        | 30  | Hatchback, Wagon: Rear window defogger, outside rear view mirror defoggers        |
| 25 | DEF        | 50  | Sedan: Rear window defogger, outside rear view mirror defoggers                   |

| Nº | Name       | Amp | Circuit                                                                                                        |
|----|------------|-----|----------------------------------------------------------------------------------------------------------------|
| 26 | ABS NO.1   | 50  | ABS, VSC                                                                                                       |
| 27 | HTR        | 50  | Air conditioning system                                                                                        |
| 28 | ALT        | 120 | Gasoline: Charging system                                                                                      |
| 28 | ALT        | 140 | Diesel: Charging system                                                                                        |
| 29 | EFI NO.2   | 10  | Multiport fuel injection system/sequential multiport fuel injection system                                     |
| 30 | EFI NO.1   | 10  | Except 8NR-FTS: Multiport fuel injection system/sequential multiport fuel injection system                     |
| 30 | EFI NO.1   | 15  | 8NR-FTS: Multiport fuel injection system/sequential multiport fuel injection system                            |
| 31 | EFI-N0.3   | 20  | 1ND-FTV: Multiport fuel injection system/sequential multiport fuel injection system                            |
| 31 | EFI-N0.3   | 10  | 8NR-FTS: Multiport fuel injection system/sequential multiport fuel injection system                            |
| 31 | EFI NO.4   | 20  | Sedan: Multiport fuel injection system/sequential multiport fuel injection system                              |
| 32 | MIR-HTR    | 10  | Multiport fuel injection system/sequential multiport fuel injection system, outside rear view mirror defoggers |
| 33 | H-LP RH-LO | 15  | HID: Right-hand headlight (low beam)                                                                           |
| 33 | H-LP RH-LO | 10  | Halogen, LED: Right-hand headlight (low beam)                                                                  |
| 34 | H-LP LH-LO | 15  | HID: Left-hand headlight (low beam)                                                                            |
| 34 | H-LP LH-LO | 10  | Halogen, LED: Left-hand headlight (low beam), manual<br>headlight leveling dial                                |
| 35 | H-LP RH-HI | 7.5 | Hatchback, Wagon: Right-hand headlight (high beam)                                                             |

| Nº | Name             | Amp | Circuit                                                                                      |
|----|------------------|-----|----------------------------------------------------------------------------------------------|
| 35 | H-LP RH-HI       | 10  | Sedan: Right-hand headlight (high beam)                                                      |
| 36 | H-LP LH-HI       | 7.5 | Hatchback, Wagon: Left-hand headlight (high beam), gauge and meters                          |
| 36 | H-LP LH-HI       | 10  | Sedan: Left-hand headlight (high beam), gauge and meters                                     |
| 37 | EFI NO.4         | 15  | Hatchback, Wagon: Multiport fuel injection system/sequential multiport fuel injection system |
| 37 | EFI NO.3         | 20  | Sedan: Multiport fuel injection system/sequential multiport fuel injection system            |
| 38 | -                | -   | -                                                                                            |
| 39 | -                | -   | -                                                                                            |
| 40 | -                | -   | -                                                                                            |
| 41 | AMP              | 15  | Audio system                                                                                 |
| 42 | -                | -   | -                                                                                            |
| 43 | EFI-MAIN<br>NO.2 | 20  | 8NR-FTS: Multiport fuel injection system/sequential multiport fuel injection system          |
| 44 | STRG LOCK        | 20  | Steering lock system                                                                         |
| 45 | AMT              | 50  | Sedan: Multi-mode manual transmission                                                        |
| 46 | BBC              | 40  | Stop 8t Start system                                                                         |
| 46 | AMT              | 50  | Hatchback, Wagon: Multi-mode manual transmission                                             |
| 47 | GLOW             | 80  | Engine glow system                                                                           |
| 48 | PTC HTR NO.2     | 30  | Power heater                                                                                 |

| Nº | Name         | Amp | Circuit                                                                                            |
|----|--------------|-----|----------------------------------------------------------------------------------------------------|
| 49 | PTC HTR NO.1 | 30  | Power heater                                                                                       |
| 50 | H-LP CLN     | 30  | Headlight cleaner                                                                                  |
| 51 | ABS NO.1     | 30  | Sedan: ABS, VSC                                                                                    |
| 51 | ABS NO.3     | 30  | Hatchback, Wagon: ABS, VSC                                                                         |
| 52 | CDS FAN      | 30  | Electric cooling fan                                                                               |
| 53 | PTC HTR NO.3 | 30  | Power heater                                                                                       |
| 54 | -            | -   | -                                                                                                  |
| 55 | S-HORN       | 10  | Theft deterrent                                                                                    |
| 56 | STV HTR      | 25  | Power heater                                                                                       |
| 56 | DEICER       | 20  | Sedan (1ZR-FE, 1ZR-FAE, 2ZR-FE, 1NR-FE): Front window deicer                                       |
|    |              |     |                                                                                                    |
| Α  |              |     |                                                                                                    |
| 57 | EFI NO.5     | 10  | 1ND-TV(from May 2015) ; Multiport fuel injection system/sequential multiport fuel injection system |
| 58 | -            | -   | -                                                                                                  |
|    |              |     |                                                                                                    |
| В  |              |     |                                                                                                    |
| 57 | EFI NO.6     | 15  | 1ND-TV(from May 2015) ; Multiport fuel injection system/sequential multiport fuel injection system |
| 58 | EFI NO.7     | 15  | 1ND-TV(from May 2015); Multiport fuel injection system/sequential multiport fuel injection system  |