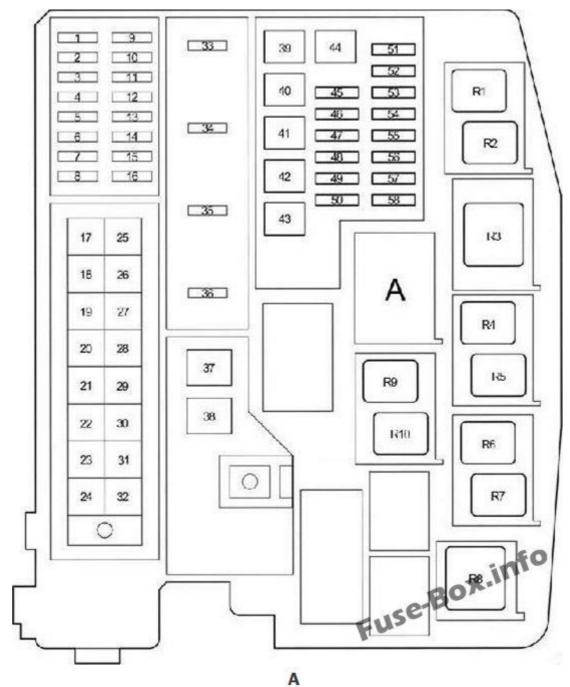

#### Passenger Compartment Fuse box

#### **Fuse box location**

The fuse box is located on the left under the instrument panel, under the lid. The relay box is located in the center console.

#### Left-hand drive vehicles

🛃 کیان باتری

Fuse Box

Left-hand drive vehicles: Remove the lid. Right-hand drive vehicles: Remove the cover and then remove the lid.

Fuse box diagram

 ${\bf Ad} vertisements$ 

Assignment of the fuses in the passenger compartment

| Nº | Name           | Amp | Circuit                                                                                                                                                    |
|----|----------------|-----|------------------------------------------------------------------------------------------------------------------------------------------------------------|
| 1  | P/OUTLET       | 15  | Power outlet                                                                                                                                               |
| 2  | OBD            | 7.5 | On-board diagnosis system                                                                                                                                  |
| 3  | STOP           | 7.5 | Stop lights, multiport fuel injection system/sequential multiport<br>fuel injection system, high mounted stoplight, ABS, VSC, shift<br>lock control system |
| 4  | FOG RR         | 7.5 | Rear fog light, gauge and meters                                                                                                                           |
| 5  | D/L NO.3       | 20  | Power door lock system                                                                                                                                     |
| 6  | S/ROOF         | 20  | Panoramic roof shade                                                                                                                                       |
| 7  | FOG FR         | 7.5 | Front fog lights, gauge and meters                                                                                                                         |
| 8  | AM1            | 5   | "IG1 RLY", "ACC RLY"                                                                                                                                       |
| 9  | D/L NO. 2      | 10  | Back door lock system                                                                                                                                      |
| 10 | DOOR NO.<br>2  | 20  | Power windows                                                                                                                                              |
| 11 | DOOR R/R       | 20  | Power windows                                                                                                                                              |
| 12 | DOOR R/L       | 20  | Power windows                                                                                                                                              |
| 13 | WASHER         | 15  | Windshield washer                                                                                                                                          |
| 14 | WIPER<br>NO.2  | 25  | Front wiper and washer (with auto wiper system), charging, power source (except 1WW)                                                                       |
| 15 | WIPER RR       | 15  | Rear window wiper                                                                                                                                          |
| 16 | WIPER NO.<br>1 | 25  | Windshield wipers                                                                                                                                          |
| 17 | CIG            | 15  | Cigarette Lighter                                                                                                                                          |

| Nº | Name             | Amp | Circuit                                                                                                                                                                            |
|----|------------------|-----|------------------------------------------------------------------------------------------------------------------------------------------------------------------------------------|
| 18 | ACC              | 7.5 | Outside rear view mirrors, main body ECU, clock, Audio system                                                                                                                      |
| 19 | SFT LOCK-<br>ACC | 5   | Shift lock control system                                                                                                                                                          |
| 20 | TAIL             | 10  | Front position lights, tail lights, license plate lights, front fog lights                                                                                                         |
| 21 | PANEL            | 7.5 | Switch illumination, instrument cluster lights, glove box light, main body ECU                                                                                                     |
| 22 | WIPER-S          | 5   | Charging system                                                                                                                                                                    |
| 23 | ECU-IG<br>NO.1   | 7.5 | Electric cooling fan, AFS, charging system, ABS, VSC                                                                                                                               |
| 24 | ECU-IG<br>NO.2   | 7.5 | Tail lights, multiport fuel injection system/sequential multiport fuel injection system, AFS                                                                                       |
| 25 | ECU-IG<br>NO.3   | 7.5 | Multiport fuel injection system/sequential multiport fuel<br>injection system, inside rear view mirror, panoramic roof shade,<br>shift lock control system, headlight cleaner, AFS |
| 26 | HTR-IG           | 7.5 | Air conditioning system, rear window defogger                                                                                                                                      |
| 27 | ECU-IG<br>NO.4   | 7.5 | Main body ECU, front passenger seat belt reminder light, outside rear view mirrors                                                                                                 |
| 28 | ECU-IG<br>NO.5   | 5   | Electric power steering                                                                                                                                                            |
| 29 | IGN              | 7.5 | Smart entry & start system, multiport fuel injection<br>system/sequential multiport fuel injection system, steering lock<br>system                                                 |
| 30 | S/HTR            | 15  | Seat heaters                                                                                                                                                                       |
| 31 | METER            | 5   | Gauge and meters                                                                                                                                                                   |
| 32 | A/BAG            | 7.5 | SRS airbag system                                                                                                                                                                  |