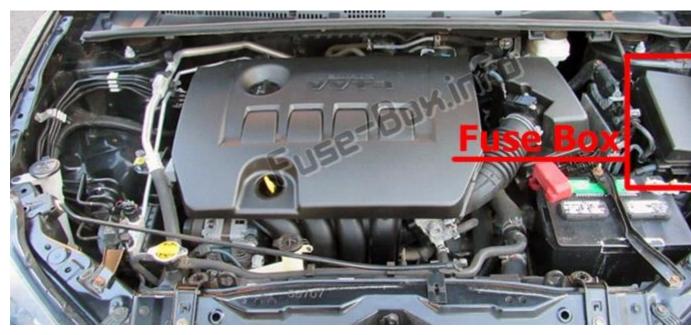

#### **Fuse box location**

It is located in the engine compartment (left-side).

🛃 کیان باتری