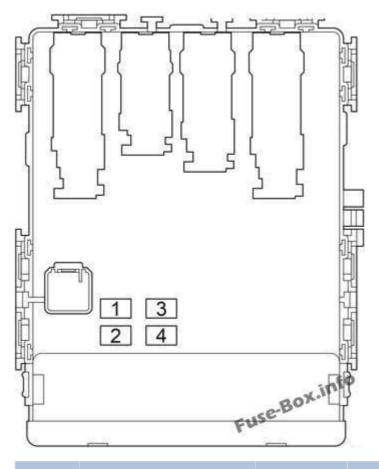

#### **Ad**vertisements

Front side

| Nº | Name      | Amp | Circuit       |
|----|-----------|-----|---------------|
| 1  | P/SEAT    | 30  | Power seat    |
| 2  | -         | -   | -             |
| 3  | -         | -   | -             |
| 4  | DOOR NO.1 | 30  | Power windows |