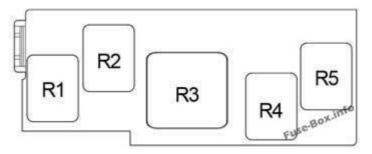

#### www.car-inform.com

| Nº | Relay                      |
|----|----------------------------|
| R1 | Front fog light (FR FOG)   |
| R2 | Horn (S-HORN)              |
| R3 | -                          |
| R4 | Power outlet (PYVR OUTLET) |
| R5 | Interior light (DOME CUT)  |