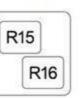

🛃 کیان باتری

| Nº                      | Name   | Amp | Circuit                                                                                                                                    |
|-------------------------|--------|-----|--------------------------------------------------------------------------------------------------------------------------------------------|
| R14                     |        |     | Sedan: Rear window defogger (DEF)                                                                                                          |
| R15                     |        |     | Hatchback, Wagon (except 1ND-TV): (TSS-C HTR)                                                                                              |
| R16                     |        |     | Hatchback, Wagon (except 1ND-TV): Rear window defogger (DEF)                                                                               |
| R17                     |        |     | Hatchback, Wagon (1ND-TV (from May 2015)): Rear<br>window defogger (DEF)                                                                   |
|                         |        |     |                                                                                                                                            |
| В                       |        |     |                                                                                                                                            |
| R14                     |        |     | Multi-mode Manual Transmission (AMT)<br>Hatchback, Wagon (8NR- FTS): Electric cooling fan (FAN<br>MAIN)                                    |
| R15                     |        |     | Hatchback, Wagon (1AD-FTV): Electric cooling fan (FAN<br>NO.2)<br>Sedan:-                                                                  |
| R16                     |        |     | Hatchback, Wagon (1AD-FTV): Electric cooling fan (FAN<br>NO.3)<br>Sedan (1ZR-FE, 1ZR-FAE, 2ZR-FE, 1NR-FE): Front window<br>deicer (DEICER) |
| R17<br><b>Ad</b> vertis | omonto |     | Hatchback, Wagon (1ND-TV (from May 2015)): -                                                                                               |