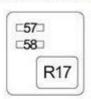

| Nº | Name         | Amp | Circuit                                                                                            |
|----|--------------|-----|----------------------------------------------------------------------------------------------------|
| 49 | PTC HTR NO.1 | 30  | Power heater                                                                                       |
| 50 | H-LP CLN     | 30  | Headlight cleaner                                                                                  |
| 51 | ABS NO.1     | 30  | Sedan: ABS, VSC                                                                                    |
| 51 | ABS NO.3     | 30  | Hatchback, Wagon: ABS, VSC                                                                         |
| 52 | CDS FAN      | 30  | Electric cooling fan                                                                               |
| 53 | PTC HTR NO.3 | 30  | Power heater                                                                                       |
| 54 | -            | -   | -                                                                                                  |
| 55 | S-HORN       | 10  | Theft deterrent                                                                                    |
| 56 | STV HTR      | 25  | Power heater                                                                                       |
| 56 | DEICER       | 20  | Sedan (1ZR-FE, 1ZR-FAE, 2ZR-FE, 1NR-FE): Front window deicer                                       |
|    |              |     |                                                                                                    |
| Α  |              |     |                                                                                                    |
| 57 | EFI NO.5     | 10  | 1ND-TV(from May 2015) ; Multiport fuel injection system/sequential multiport fuel injection system |
| 58 | -            | -   | -                                                                                                  |
|    |              |     |                                                                                                    |
| В  |              |     |                                                                                                    |
| 57 | EFI NO.6     | 15  | 1ND-TV(from May 2015) ; Multiport fuel injection system/sequential multiport fuel injection system |
| 58 | EFI NO.7     | 15  | 1ND-TV(from May 2015); Multiport fuel injection system/sequential multiport fuel injection system  |

🛃 کیان باتری

| Nº                      | Name   | Amp | Circuit                                                                                                                                    |
|-------------------------|--------|-----|--------------------------------------------------------------------------------------------------------------------------------------------|
| R14                     |        |     | Sedan: Rear window defogger (DEF)                                                                                                          |
| R15                     |        |     | Hatchback, Wagon (except 1ND-TV): (TSS-C HTR)                                                                                              |
| R16                     |        |     | Hatchback, Wagon (except 1ND-TV): Rear window defogger (DEF)                                                                               |
| R17                     |        |     | Hatchback, Wagon (1ND-TV (from May 2015)): Rear<br>window defogger (DEF)                                                                   |
|                         |        |     |                                                                                                                                            |
| В                       |        |     |                                                                                                                                            |
| R14                     |        |     | Multi-mode Manual Transmission (AMT)<br>Hatchback, Wagon (8NR- FTS): Electric cooling fan (FAN<br>MAIN)                                    |
| R15                     |        |     | Hatchback, Wagon (1AD-FTV): Electric cooling fan (FAN<br>NO.2)<br>Sedan:-                                                                  |
| R16                     |        |     | Hatchback, Wagon (1AD-FTV): Electric cooling fan (FAN<br>NO.3)<br>Sedan (1ZR-FE, 1ZR-FAE, 2ZR-FE, 1NR-FE): Front window<br>deicer (DEICER) |
| R17<br><b>Ad</b> vertis | omonto |     | Hatchback, Wagon (1ND-TV (from May 2015)): -                                                                                               |