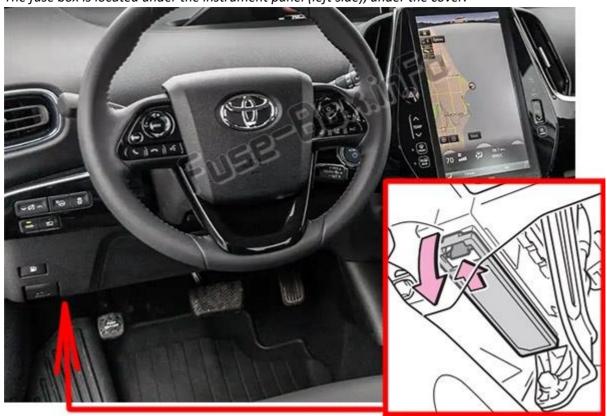

#### **Left-hand drive vehicles**

**Right-hand drive vehicles** 

**Passenger Compartment Fuse Box** 

**Fuse box location** 

The fuse box is located under the instrument panel (left side), under the cover.