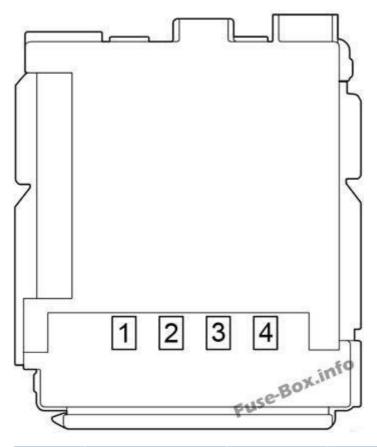

| Nº | Name   | Amp | Circuit      |
|----|--------|-----|--------------|
| 1  | -      | -   | -            |
| 2  | POWER  | 30  | Power Window |
| 3  | P/SEAT | 30  | Power Seat   |
| 4  | S/ROOF | 30  | Sliding Roof |