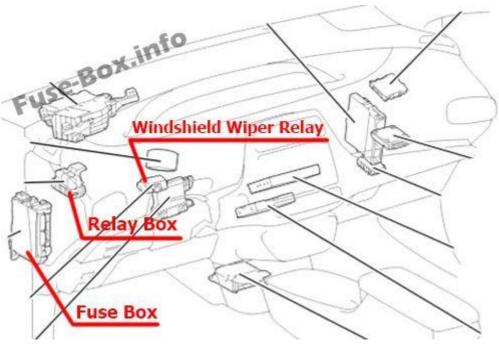

Passenger compartment overview

#### **Left-hand drive vehicles**

**Right-hand drive vehicles** 

**Passenger Compartment Fuse Box** 

**Fuse box location** 

The fuse box is located under the instrument panel (left side), under the cover.

## Fuse box diagram