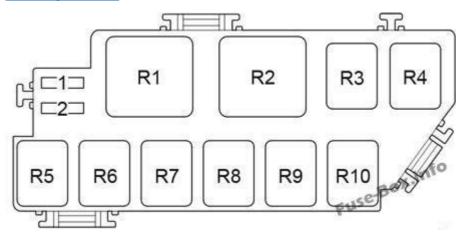

# **Engine Compartment Relay Box**

| Nº    | Name    | Amp | Circuit                                 |
|-------|---------|-----|-----------------------------------------|
| 1     | MIR HTR | 10  | Mirror Heater, Rear Window Defogger     |
| 2     | DRL     | 10  | Headlight, Headlight Beam Level Control |
|       |         |     |                                         |
| Relay |         |     |                                         |
| R1    |         |     | Rear Window Defogger (DEF)              |
| R2    |         |     | PTC Heater (PTC HTR NO.1)               |
| R3    |         |     | Fuel Pump (C/OPN)                       |
| R4    |         |     | Cooling Fan (FAN NO.3)                  |
| R5    |         |     | Cooling Fan (FAN NO.2)                  |
| R6    |         |     | PTC Heater (PTC HTR NO.2)               |
| R7    |         |     | Cooling Fan (FAN NO.1)                  |
| R8    |         |     | -                                       |
| R9    |         |     | -                                       |
| R10   |         |     | PTC Heater (PTC HTR NO.3)               |