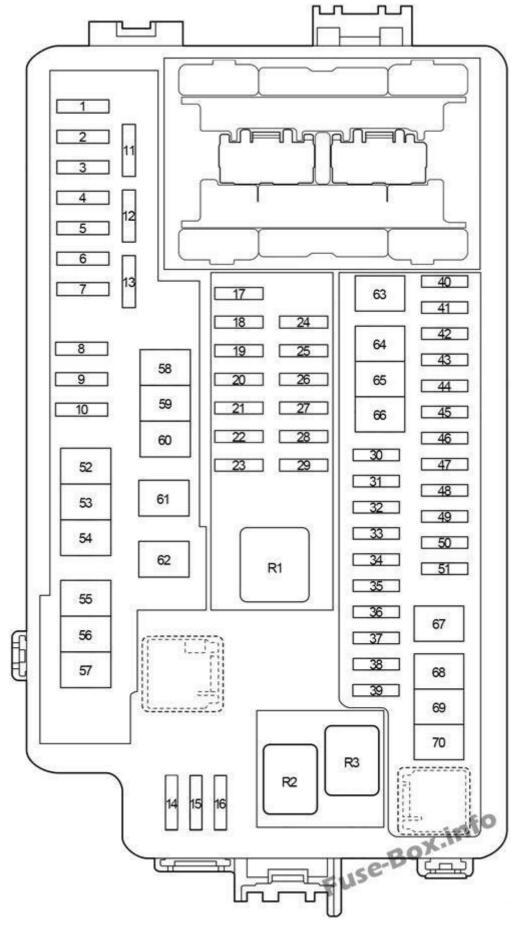

## Assignment of the fuses and relay in the Engine Compartment

| Nº | Name             | Amp | Circuit                                          |
|----|------------------|-----|--------------------------------------------------|
| 1  | WIPER            | 30  | Front Wiper and Washer                           |
| 2  | P/OUTLET<br>NO.2 | 15  | Power Outlet                                     |
| 3  | DOOR DBL/L       | 20  | Double Locking                                   |
| 4  | -                | -   | -                                                |
| 5  | FUEL OPN         | 10  | Engine Control, Fuel Lid Opener                  |
| 6  | S/HTR-MAIN       | 20  | Seat Heater                                      |
| 7  | -                | -   | -                                                |
| 8  | FOG FR           | 10  | Front Fog Light                                  |
| 9  | TOWING-<br>DC/DC | 20  | Trailer Towing                                   |
| 10 | ENG W/PMP        | 25  | Engine Control, Air Conditioner, Fuel Lid Opener |
| 11 | -                | -   | -                                                |
| 12 | -                | -   | -                                                |
| 13 | -                | -   | -                                                |
| 14 | -                | -   | -                                                |
| 15 | -                | -   | -                                                |
| 16 | -                | -   | -                                                |
| 17 | -                | -   | -                                                |

| Nº | Name              | Amp | Circuit                                                                                                                           |
|----|-------------------|-----|-----------------------------------------------------------------------------------------------------------------------------------|
| 18 | S/HTR F/L         | 10  | Seat Heater                                                                                                                       |
| 19 | S/HTR F/R         | 10  | Seat Heater                                                                                                                       |
| 20 | EFI NO.2          | 10  | Air Conditioner, Cooling Fan, Engine Control, Fuel Lid<br>Opener                                                                  |
| 21 | EFI NO.3          | 10  | Engine Control, Fuel Lid Opener                                                                                                   |
| 22 | INJ               | 15  | Ignition, Combination Meter, Engine Control, Fuel Lid<br>Opener                                                                   |
| 23 | ECU-IG2<br>NO.1   | 10  | Cruise Control, Engine Control, Fuel Lid Opener, Hybrid<br>System, Shift Control System, Vehicle Proximity<br>Notification System |
| 24 | PM-IGCT           | 10  | Hybrid System, Cruise Control, Dynamic Radar Cruise<br>Control, Shift Control System, Vehicle Proximity<br>Notification System    |
| 25 | IGCT NO.2         | 10  | Cruise Control, Dynamic Radar Cruise Control, Hybrid<br>System, Shift Control System, Vehicle Proximity<br>Notification System    |
| 26 | BATT FAN          | 15  | Hybrid System, Cruise Control, Shift Control System,<br>Vehicle Proximity Notification System                                     |
| 27 | PCU FR            | 10  | Hybrid System, Cruise Control, Shift Control System,<br>Vehicle Proximity Notification System                                     |
| 28 | INV W/PMP         | 10  | Hybrid System, Cruise Control, Shift Control System,<br>Vehicle Proximity Notification System                                     |
| 29 | PCU<br>BUB/PCU RR | 10  | Hybrid System, Cruise Control, Shift Control System,<br>Vehicle Proximity Notification System                                     |
| 30 | TOWING-B          | 20  | Trailer Towing                                                                                                                    |
| 31 | S-HORN            | 10  | Theft Deterrent                                                                                                                   |

| Nº | Name           | Amp | Circuit                                                                                                                     |
|----|----------------|-----|-----------------------------------------------------------------------------------------------------------------------------|
| 32 | -              | -   | -                                                                                                                           |
| 33 | ETCS           | 10  | Engine Control, Fuel Lid Opener                                                                                             |
| 34 | HORN           | 10  | Horn, Back Door Opener, Entry & Start System,<br>Immobiliser System, Starting, Steering Lock, Wireless Door<br>Lock Control |
| 35 | -              | -   | -                                                                                                                           |
| 36 | -              | -   | -                                                                                                                           |
| 37 | -              | -   | -                                                                                                                           |
| 38 | D/C CUT        | 25  | "ECU-DCC NO.2", "ECU-DCC NO.1", "RADIO" fuses                                                                               |
| 39 | EFI-MAIN       | 20  | Engine Control, Cooling Fan, Air Conditioner, Fuel Lid<br>Opener                                                            |
| 40 | -              | -   | -                                                                                                                           |
| 41 | IG2-MAIN       | 25  | "ECU-IG2 NO.1", "INJ" fuses                                                                                                 |
| 42 | -              | -   | -                                                                                                                           |
| 43 | BATT-S         | 5   | Cruise Control, Hybrid System, Shift Control System,<br>Vehicle Proximity Notification System                               |
| 44 | AMP            | 10  | Audio System, Back Guide Monitor System, Navigation<br>System                                                               |
| 45 | -              | -   |                                                                                                                             |
| 46 | ABS NO.3       | 10  | ABS, TRC, VSC                                                                                                               |
| 47 | ABS NO.2       | 10  | ABS, TRC, VSC                                                                                                               |
| 48 | DC<br>M/MAYDAY | 10  | Telematics System                                                                                                           |

| Nº | Name            | Amp | Circuit                                                                                                                                     |
|----|-----------------|-----|---------------------------------------------------------------------------------------------------------------------------------------------|
| 49 | P CON MTR       | 30  | Hybrid System, Cruise Control, Shift Control System,<br>Vehicle Proximity Notification System                                               |
| 50 | H-LP RH         | 20  | Headlight, Headlight Beam Level Control, Automatic Light<br>Control, Illumination, Light Auto Turn Off System, Light<br>Reminder, Taillight |
| 51 | H-LP LH         | 20  | Headlight, Headlight Beam Level Control, Automatic Light<br>Control, Illumination, Light Auto Turn Off System, Light<br>Reminder, Taillight |
| 52 | DEF             | 50  | Rear Window Defogger, Mirror Heater                                                                                                         |
| 53 | PTC HTR<br>NO.3 | 30  | PTC Heater                                                                                                                                  |
| 54 | -               | -   | -                                                                                                                                           |
| 55 | HTR             | 40  | Air Conditioner                                                                                                                             |
| 56 | PTC HTR<br>NO.2 | 30  | PTC Heater                                                                                                                                  |
| 57 | ABS MTR<br>NO.2 | 30  | ABS, TRC, VSC                                                                                                                               |
| 58 | -               | -   | -                                                                                                                                           |
| 59 | FAN NO.2        | 30  | Cooling Fan                                                                                                                                 |
| 60 | PTC HTR<br>NO.1 | 50  | PTC Heater                                                                                                                                  |
| 61 | FAN NO.1        | 30  | Cooling Fan                                                                                                                                 |
| 62 | ABS-MAIN        | 30  | ABS, TRC, VSC                                                                                                                               |
| 63 | -               | -   | -                                                                                                                                           |

| Nº    | Name            | Amp | Circuit                                                                                                                                                                                                              |
|-------|-----------------|-----|----------------------------------------------------------------------------------------------------------------------------------------------------------------------------------------------------------------------|
| 64    | IGCT-IG         | 40  | Hybrid System, Cruise Control, Dynamic Radar Cruise<br>Control, Shift Control System, Vehicle Proximity<br>Notification System, "INV W/PMP", "PCU FR", "BATT FAN",<br>"PCU BUB/PCU RR", "IGCT NO.2", "PM-IGCT" fuses |
| 65    | ABS MTR<br>NO.3 | 30  | ABS, TRC, VSC                                                                                                                                                                                                        |
| 66    | ABS MTR<br>NO.1 | 30  | ABS, TRC, VSC                                                                                                                                                                                                        |
| 67    | J/B-B           | 50  | IG2-NO.2 Relay, "D/L", "ECU-B NO.1", "ECU-B NO.2", "HAZ", "STOP", "AM2" fuses                                                                                                                                        |
| 68    | -               | -   | -                                                                                                                                                                                                                    |
| 69    | -               | -   | -                                                                                                                                                                                                                    |
| 70    | -               | -   | -                                                                                                                                                                                                                    |
|       |                 |     |                                                                                                                                                                                                                      |
| Relay |                 |     |                                                                                                                                                                                                                      |
| R1    |                 |     | (IGCT)                                                                                                                                                                                                               |
| R2    |                 |     | (ENG W/PMP)                                                                                                                                                                                                          |
| R3    |                 |     | Horn                                                                                                                                                                                                                 |