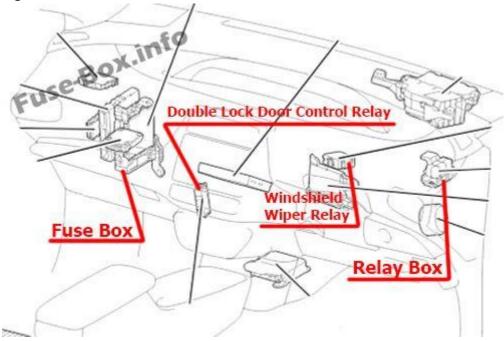

## **Relay Box**

| Nº | Relay               |
|----|---------------------|
| R1 | (R/MIR (-))         |
| R2 | (R/MIR (+))         |
| R3 | Ignition (IG1 NO.4) |
| R4 | -                   |

| Nº | Relay                         |
|----|-------------------------------|
| R5 | Front fog light (FR FOG)      |
| R6 | RHD: Theft deterrent (S-HORN) |

**Engine Compartment Fuse Box** 

## **Fuse box location**

Fuse box diagram

**Ad**vertisements