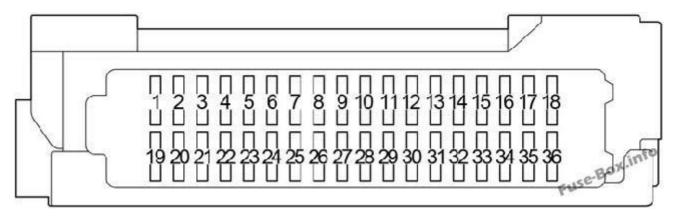

Passenger compartment overview

#### **Left-hand drive vehicles**

**Right-hand drive vehicles** 

**Passenger Compartment Fuse Box** 

**Fuse box location** 

The fuse box is located under the instrument panel (left side), under the cover.

## Fuse box diagram

## Assignment of the fuses in the Passenger Compartment

| N | º N | Name          | Amp | Circuit                                                                                                                                                                                                                                                                              |
|---|-----|---------------|-----|--------------------------------------------------------------------------------------------------------------------------------------------------------------------------------------------------------------------------------------------------------------------------------------|
| 1 | -   | CCU-B<br>NO.2 | 7.5 | Air Conditioner, Cruise Control, Door Lock Control, Grille<br>Shutter, Hybrid System, Multiplex Communication System<br>(CAN), Power Window, Remote Control Mirror, Shift Control<br>System, Theft Deterrent, Tire Pressure Warning System, Vehicle<br>Proximity Notification System |